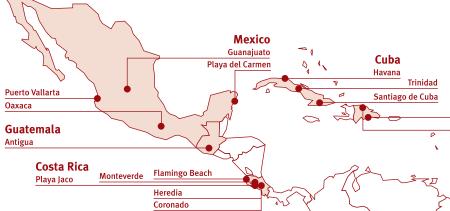

## **Enforex guarantees 100%**

- Average of 5 students per classroom (maximum of 10 in Spain and 8 students maximum in Tenerife & Latin America).
- Enforex schools are open all year round and courses start every Monday of the year, for beginners too.
- More than 20 years of experience in teaching Spanish to foreign students. Our high quality Spanish programs and our experience make us leaders in Spanish language teaching.
- 6 different levels of Spanish all year round (Europe: A1-C2;
   US: 101-412). All levels mentioned, with the exception of superior, are divided into 3 sublevels of lower or higher language knowledge.
- Ages: minimum age for Spain & Mexico schools is 14 years old; Latin America, Malaga & Pamplona 16 years old; Cadiz & Tenerife 17 years old.
- 24 Spanish Language schools in several of the most important and representative cities of Spain (Alicante, Barcelona, Cadiz, Granada, Madrid, Malaga, Marbella, Pamplona, Salamanca, Seville, Tenerife & Valencia), Latin America (Argentina, Bolivia, Chile, Costa Rica, Cuba, Dominican Republic, Ecuador, Guatemala, Mexico & Peru) and 9 international