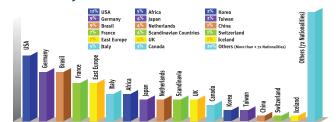

stomer service: Our staff speak different languages, and we help and support all our students from the moment they decide to come to Spain until they complete their course and stay.
- DELE exam support.

## **Best price guaranteed**

If you find a better price, we'll refund the difference! ...with textbook included!!!

Prices can only be compared with schools of equal size in Spain that hold the same certificates of quality and offer the same benefits as Enforex schools:

- ---> Small classes: Maximum 10 students per class
- ---> All levels: from beginners to advanced
- ---- Best locations across Spain: in the best area of the city centers
- --- Social activities included

- ---> ...and more

# All ages - Student profile

Students will be divided by age and level



## + 72 nationalities



# Ask for the general brochure in your own language

Enforex textbook + exercise book 30 € (DELE 25 €) per set (all levels) not included in course

and have to be paid with the application

Best Spanish schools! Medical insurance
60 €
per 4 weeks or less



Enforex

One-time application fee 65€

**Starting dates: Every Monday,** all levels

(including absolute beginners)

**Schools** are open all year round **Small classes:** Average 5 students per class (maximum 10, Tenerife 8)

1 lesson: 55 minutes (Malaga & Cadiz 45 min., Tenerife 50 min.)

**Learn Spanish while traveling: Combination of cities** whilst using the same methodology at no extra cost

(except partner schools: Cadiz, Malaga, Pamplona & Tenerife)

# **Intensive Spanish Courses**

## **General Intensive & Super Intensive Cou