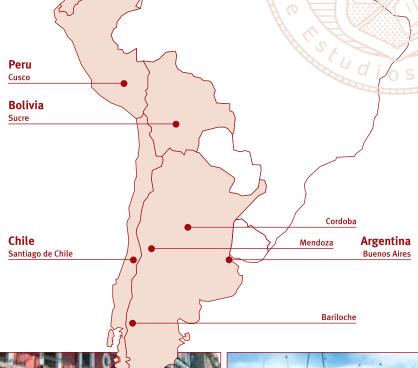

## **Enforex guarantees 100%**

- Average of 5 students per classroom (maximum of 10 in Spain and 8 students maximum in Tenerife & Latin America).
- Enforex schools are open all year round and courses start every Monday of the year, for beginners too.
- More than 20 years of experience in teaching Spanish to foreign students. Our high quality Spanish programs and our experience make us leaders in Spanish language teaching.
- 6 different levels of Spanish all year round (Europe: A1-C2;
   US: 101-412). All levels mentioned, with the exception of superior, are divided into 3 sublevels of lower or higher language knowledge.
- Ages: minimum age for Spain & Mexico schools is 14 years old; Latin America, Malaga & Pamplona 16 years old; Cadiz & Tenerife 17 years old.
- 24 Spanish Language schools in several of the most important and representative cities of Spain (Alicante, Barcelona, Cadiz, Granada, Madrid, Malaga, Marbella, Pamplona, Salamanca, Seville, Tenerife & Valencia), Latin America (Argentina, Bolivia, Chile, Costa Rica, Cuba, Dominican Republic, Ecuador, Guatemala, Mexico & Peru) and 9 international