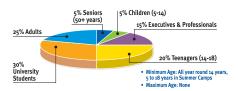

control inspection.
- Customer service: Our staff speak different languages, and we help and support all our students from the moment they decide to come to Spain until they complete their course and stay.
- DELE exam support.

## **Best price guaranteed**

If you find a better price, we'll refund the difference! ...with textbook included!!!

Prices can only be compared with schools of equal size in Spain that hold the same certificates of quality and offer the same benefits as Enforex schools:

- ---> Small classes: Maximum 10 students per class
- ---> All levels: from beginners to advanced
- ---- Best locations across Spain: in the best area of the city centers
- --- Social activities included

- ---> ...and more

# All ages - Student profile

Students will be divided by age and level



## + 72 nationalities



# Ask for the general brochure in your own language

Enforex textbook + exercise book 30 € (DELE 25 €) per set (all levels) not included in course

and have to be paid with the application

Best Spanish schools! Medical insurance
60 €
per 4 weeks or less



Enforex

One-time application fee 65€

**Starting dates: Every Monday,** all levels

(including absolute beginners)

**Schools** are open all year round **Small classes:** Average 5 students per class (maximum 10, Tenerife 8)

1 lesson: 55 minutes (Malaga & Cadiz 45 min., Tenerife 50 min.)

**Learn Spanish while traveling: Combination of cities** whilst using the same methodology at no extra cost

(except partner schools: Cadiz, Malaga, Pamplona & Tenerife)

# **Intensive Spanish Courses**

## **General Intens